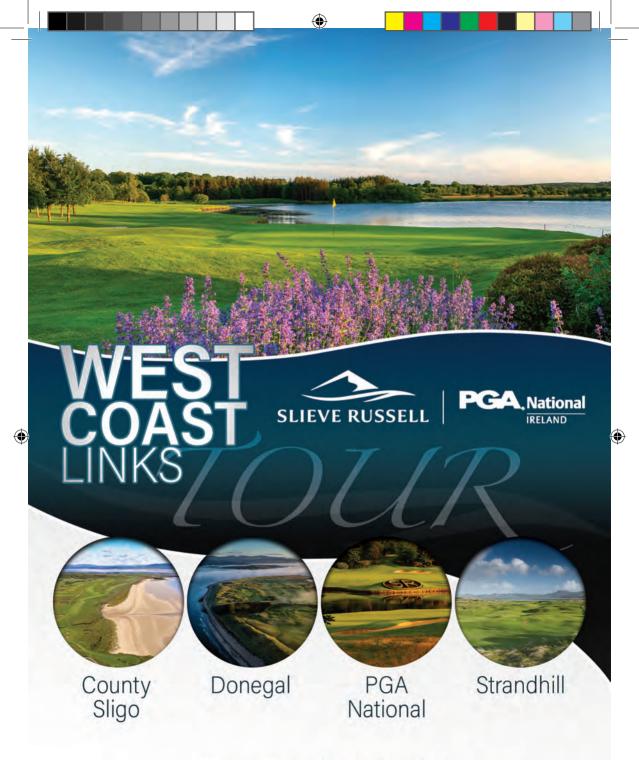

## 1 From €268pp

- · 2 nights, 3 rounds of golf
- · B&B accommodation
- · 2 rounds at PGA National Slieve Russell
- · 1 round at County Sligo

- Prom €387pp
- · 3 nights, 4 rounds of golf
- · B&B accommodation
- · 2 rounds at PGA National Slieve Russell
- 1 round at County Sligo
- · 1 round at Donegal

## 3 From €565pp

- 5 nights, 5 rounds of golf
- · B&B accommodation
- · 2 rounds at PGA National Slieve Russell
- · 1 round at County Sligo
- · 1 round at Donegal
- · 1 round at Strandhill

- · 7 nights, 5 rounds of golf
- B&B accommodation
- · 2 rounds at PGA National Slieve Russell
- 1 round at County Sligo
- · 1 round at Donegal
- 1 round at Strandhill